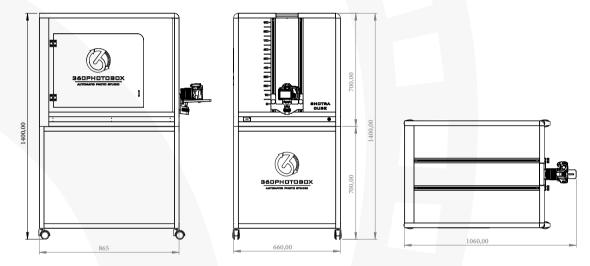

## SNOTRA-CUBE

| Details        |  |  |                               |
|----------------|--|--|-------------------------------|
| Front LEDs     |  |  | 5700K, 95CRI                  |
| Upper LEDs     |  |  | 5700K, 95CRI                  |
| Bottom LEDs    |  |  | 6500K, 95CRI                  |
| PC Connection  |  |  | USB, WIFI                     |
| Output Formats |  |  | PNG, JPEG, RAW + PNG MASK     |
| 360 Formats    |  |  | HTML5, Flash, Animasyonlu GIF |
| Video Formats  |  |  | MP4, WebM                     |
| Weight         |  |  |                               |
| Max. Power     |  |  | 110-220 V AC1000W             |