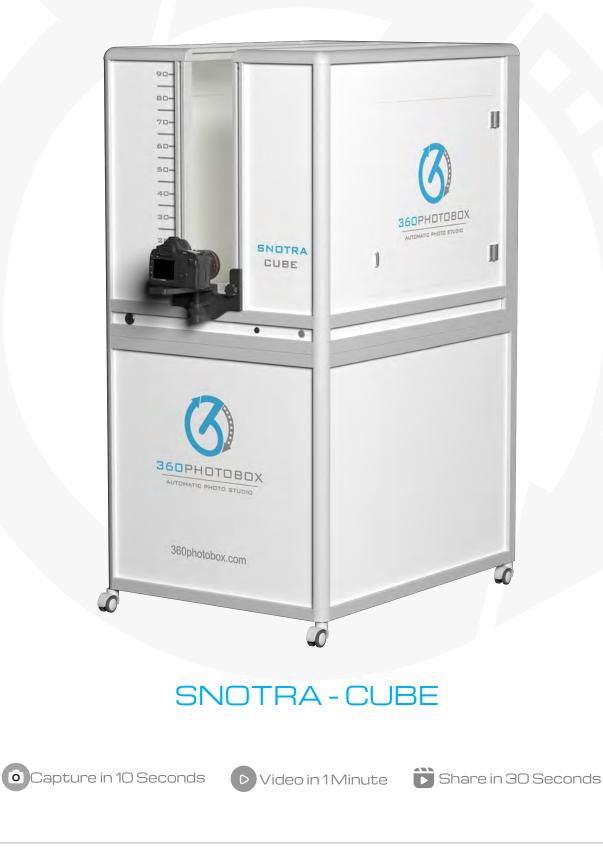

# Easily Create Professional Visuals for Your Products with SNOTRA CUBE

360° product photos can increase sales by up to 60% compared to traditional images. Showcase your products from every angle to gain customer trust and attention.

## SNOTRA-CUBE

| Details        |  |  |                               |
|----------------|--|--|-------------------------------|
| Front LEDs     |  |  | 5700K, 95CRI                  |
| Upper LEDs     |  |  | 5700K, 95CRI                  |
| Bottom LEDs    |  |  | 6500K, 95CRI                  |
| PC Connection  |  |  | USB, WIFI                     |
| Output Formats |  |  | PNG, JPEG, RAW + PNG MASK     |
| 360 Formats    |  |  | HTML5, Flash, Animasyonlu GIF |
| Video Formats  |  |  | MP4, WebM                     |
| Weight         |  |  |                               |
| Max. Power     |  |  | 110-220 V AC1000W             |