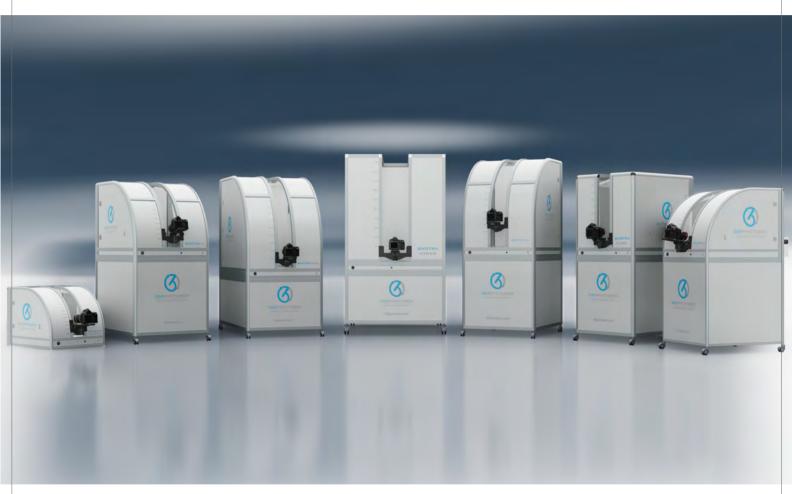

# **Automated Product Photography Solutions**

# Easily Create Professional Visuals for Your Products with SNOTRA CUBE

360° product photos can increase sales by up to 60% compared to traditional images. Showcase your products from every angle to gain customer trust and attention.