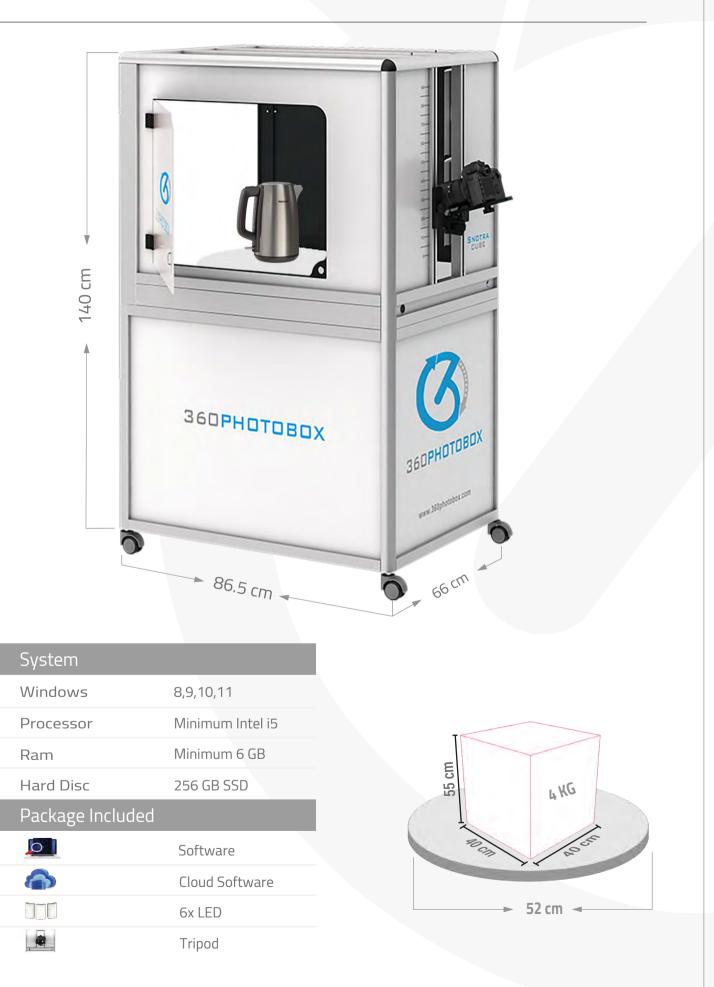

## SNOTRA-CUBE

| Details        |  |  |                               |
|----------------|--|--|-------------------------------|
| Front LEDs     |  |  | 5700K, 95CRI                  |
| Upper LEDs     |  |  | 5700K, 95CRI                  |
| Bottom LEDs    |  |  | 6500K, 95CRI                  |
| PC Connection  |  |  | USB, WIFI                     |
| Output Formats |  |  | PNG, JPEG, RAW + PNG MASK     |
| 360 Formats    |  |  | HTML5, Flash, Animasyonlu GIF |
| Video Formats  |  |  | MP4, WebM                     |
| Weight         |  |  |                               |
| Max. Power     |  |  | 110-220 V AC1000W             |