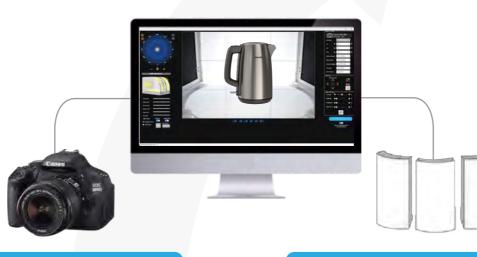

## Windows Panel Control Software

## Desktop software designed for 360° product photography; offers a fully equipped workflow experience with advanced control and editing features.

#### **Camera Control**

Easy and professional camera control with live preview, exposure and focus adjustment, automated shooting scenarios, and synchronized angle capture with the turntable.

#### **LED Control**

Customize the LED lighting's brightness, color temperature, and light direction to achieve perfect visuals in every shot.

#### **Pikup Control**

With 0.1° precision motor control and adjustable positioning, achieve smooth and professional results in every shot.

#### Scenario shooting

Save LED, turntable, and camera settings to create scenarios, automate your workflow, and save time.

#### Mask

Easily remove backgrounds with advanced masking software, providing full control over image editing through automatic and manual options.

#### **Shooting System**

The system synced with the camera, LED, and turntable automatically captures products from every angle with customizable frames via remote control, delivering fast and consistent results.